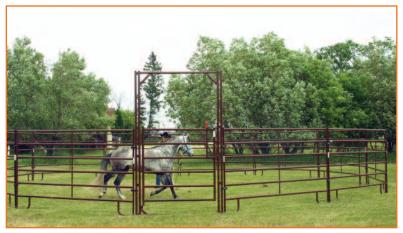

## **Flex Frame Gate**

6' x 10' rail

Saddle Latch

## **<u>Highlighted Features & Advantages</u>**

- 6' x 10' gate is easy and safe to ride through
- Flex connectors absorb impact, increasing safety
- Saddle latch can be operated from ground or horseback

## **Suggested Applications**

- Round pens
- Temporary stalls

- Perimeter fencing
- Light confinement